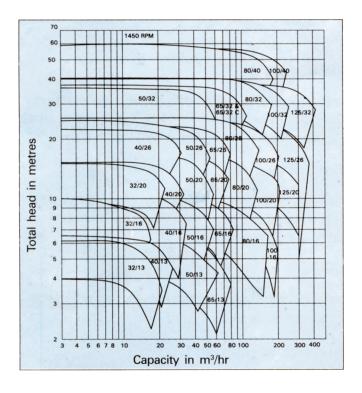

d water upto 3000 PPM. These pumps are ideally suitable for pumping water in industries, sprinkler system, booster services, fire fighting, air conditioning, condensate water supply etc.

#### **Constructional Features:**

Pumps are as per DIN: 24256 and ISO: 2858. Back pullout type design. Suitable for operating speed of 3500 rpm [max.].

#### Pump Casing:

The pump casing has axial suction and top centreline delivery. Integral feet mounted with replaceable case wear ring.

# Impeller:

The impellers are of enclosed type. Smooth hydraulic passages designed with the advanced computer technology to achieve higher efficiency. Hydraulic balancing of impellers is achieve either by back vanes or by balancing holes. The impellers are dynamically balanced.

# Family Curve of CE Pump at 1450 rpm



# Pump Shaft:

The pump shaft is designed for heavy duty conditions and is supported by two antifriction bearings to take residual axial thrust and radial load.

### **Stuffing Box:**

Stuffing box is sealed by gland packing as a standard supply. Various types of mechanical seal arrangement can be supplied optionally.

#### Bearings:

Bearings are grease lubricated as a standard. Oil lubrication is optional.

#### Direction of Rotation:

Clockwise when viewed from driving end.

#### Drive:

Pump can be driven by electric motor or by engine.

#### Flanges:

Standar : DIN : 2533 ND 16
Optional : IS : 1538 / IS : 6392

#### Material of construction:

Casing / Casing Cover : Cast Iron / SG Iron / Bronze
Impeller : Cast Iron / SG Iron / Bronze
Shaft : Carbon Steel / St. Steel

# Family Curve